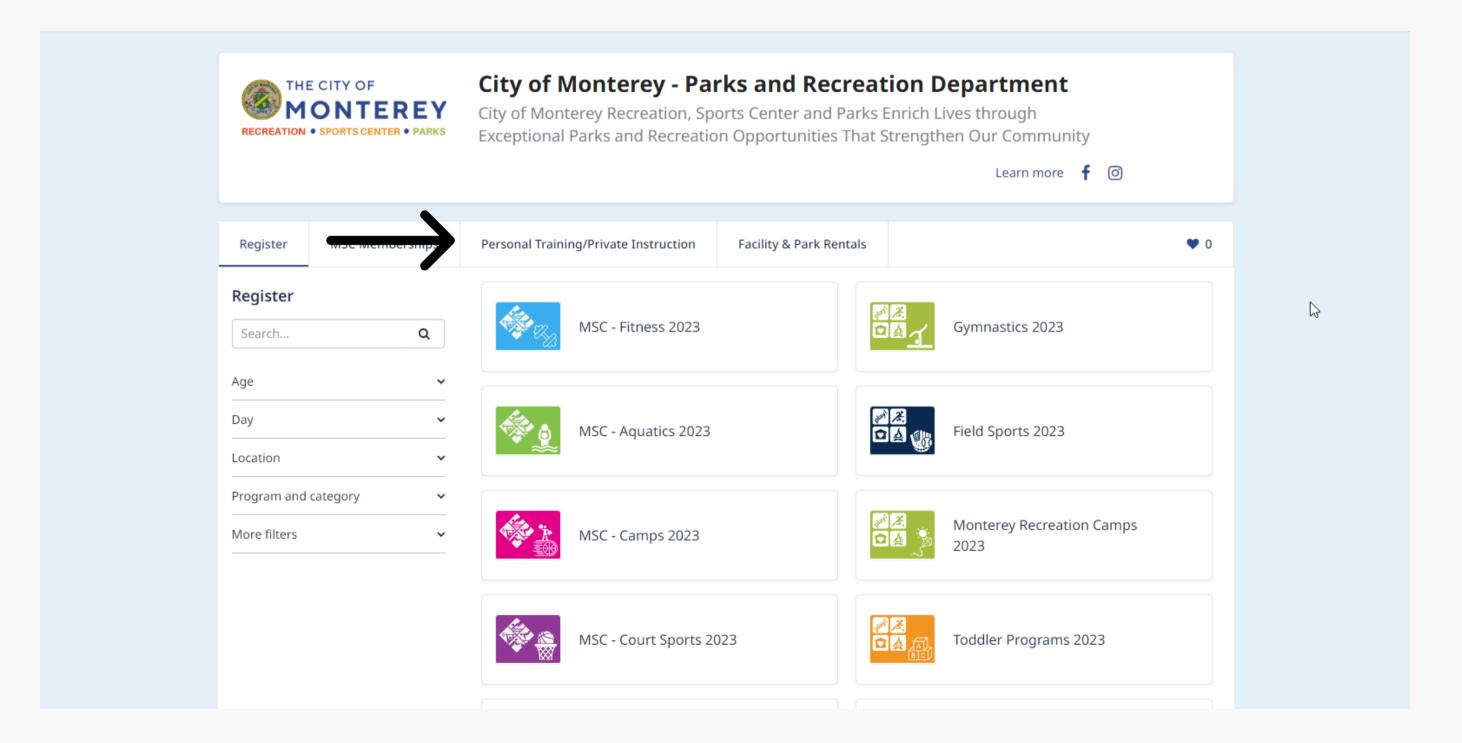

### Finding Packages & Pricing

Click on the Personal Training/Private Instruction Tab to view Private / Semi-Private VB/BB packages.