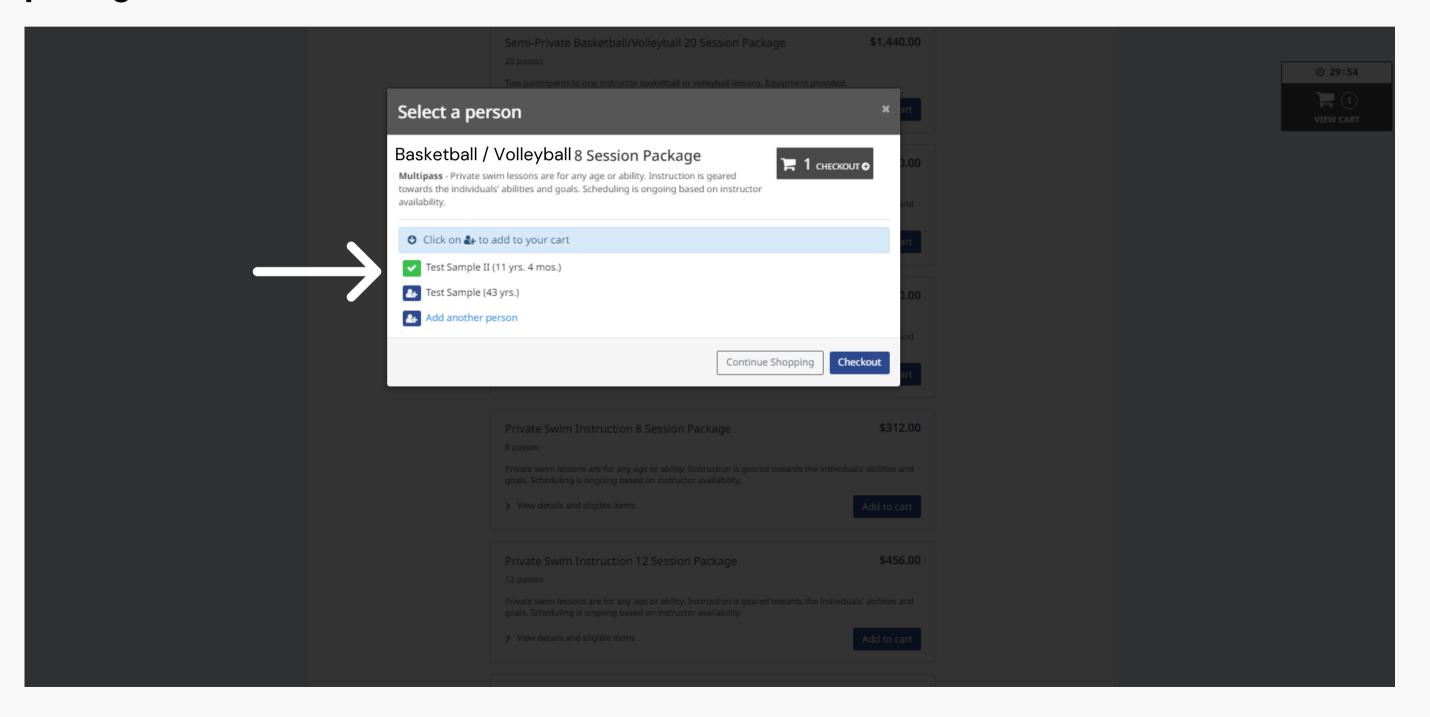

#### Choosing your Package

Once clicked on the tab, scroll down towards the bottom. Here you will be able to view and add to cart all available Private/Semi-Private Basketball and Volleyball Packages.

Once clicked on the package you want. Click on the blue square next to the participant in order to add them to the swim package. Then click on Checkout.