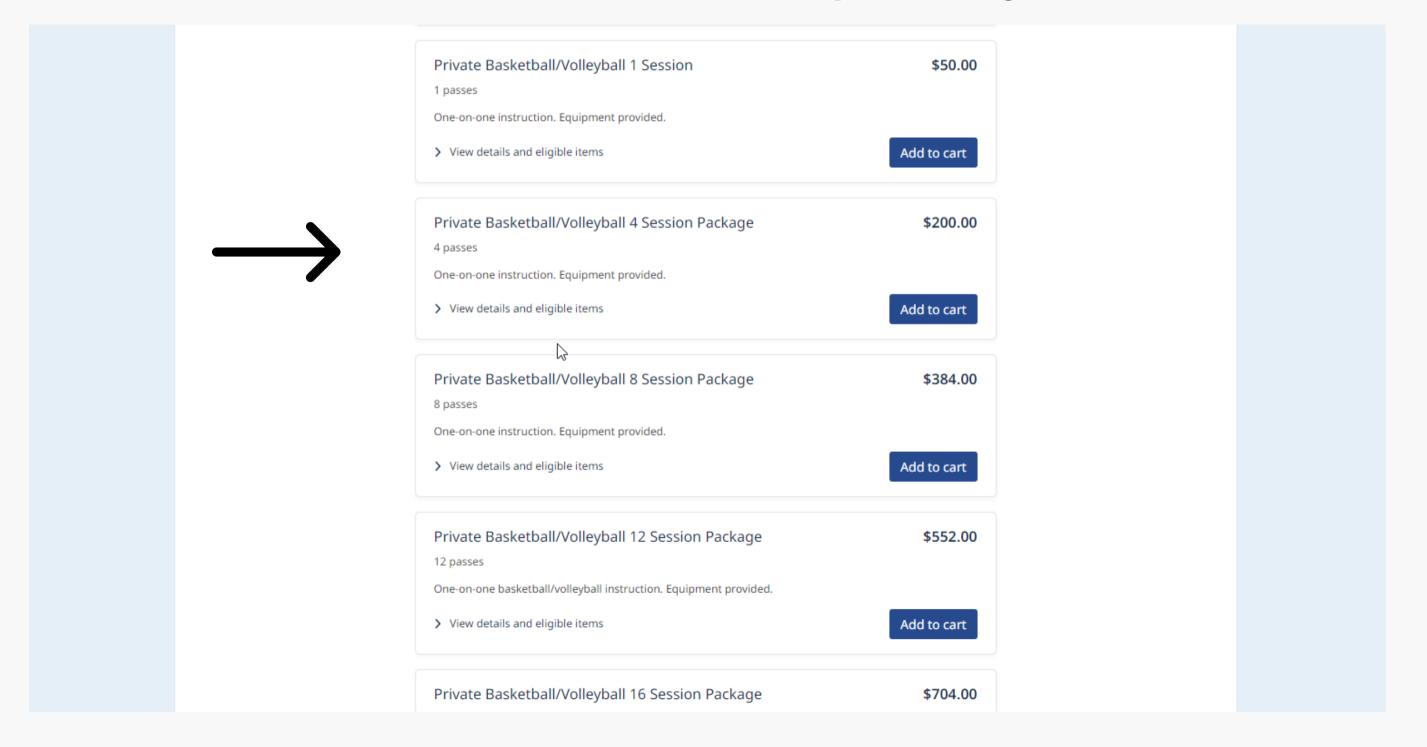

### Finding Packages & Pricing

Click on the Personal Training/Private Instruction Tab to view Private / Semi-Private VB/BB packages.

#### Choosing your Package

Once clicked on the tab, scroll down towards the bottom. Here you will be able to view and add to cart all available Private/Semi-Private Basketball and Volleyball Packages.

Once clicked on the package you want. Click on the blue square next to the participant in order to add them to the swim package. Then click on Checkout.