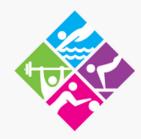

#### Payment

Please enter your payment information here. If you have a card saved already simply click on Make Payment. If you do not please add your card information and click make payment.