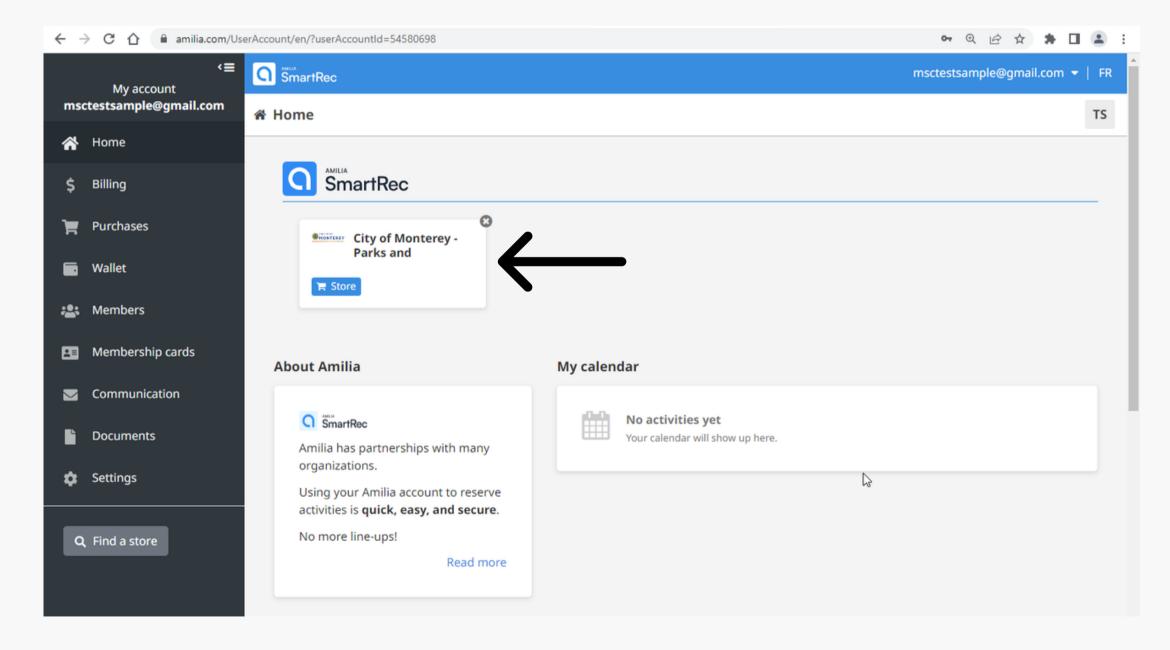

#### Click On Store

Click On "City of Monterey- Parks and Rec" To Access Store Front.