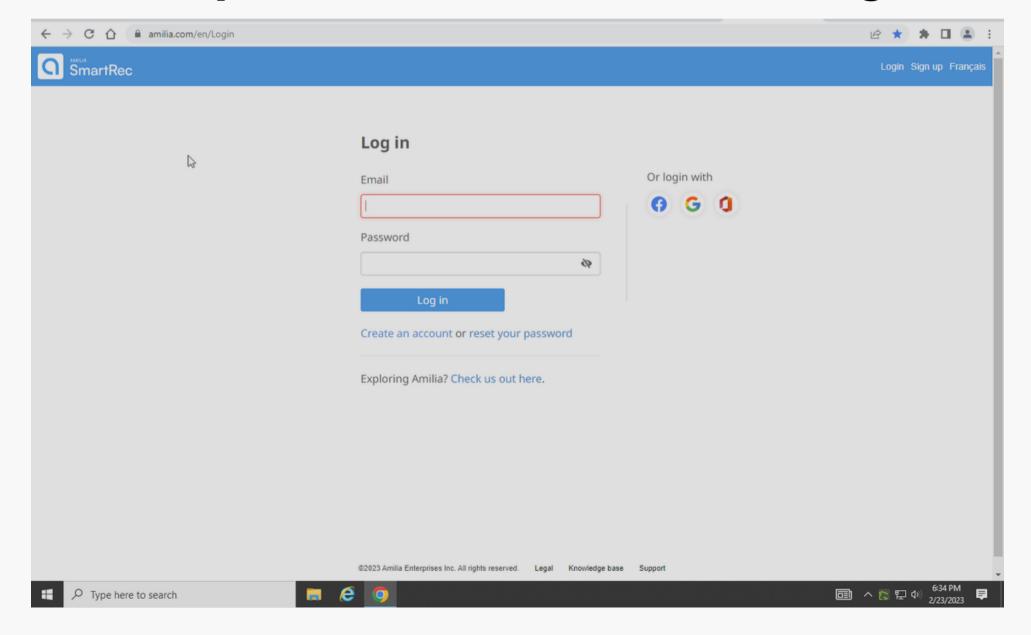

#### MONTEREY SPORTS CENTER

# SIGNING UP FOR PRIVATE/SEMI-PRIVATE BASKETBALL OR VOLLEYBALL INSTRUCTION

Step by step directions on how to enroll into Private/Semi-Private Basketball or Volleyball Instruction.



**Monterey Sports Center** 

301 E Franklin St, Monterey CA

831-646-3730 831-646-3739

www.montereysportscenter.org



## Sign In To Your Amilia Account

Visit https://www.amilia.com/en/Login



#### Click On Store

Click On "City of Monterey- Parks and Rec" To Access Store Front.







### Finding Packages & Pricing

Click on the Personal Training/Private Instruction Tab to view Private / Semi-Private VB/BB packages.





#### Choosing your Package

Once clicked on the tab, scroll down towards the bottom. Here you will be able to view and add to cart all available Private/Semi-Private Basketball and Volleyball Packages.







Once clicked on the package you want. Click on the blue square next to the participant in order to add them to the swim package. Then click on Checkout.



#### Verifying your order



Please verify your order by double checking the package you selected and name of the participant is correct. Click Checkout to move to the next step.

|